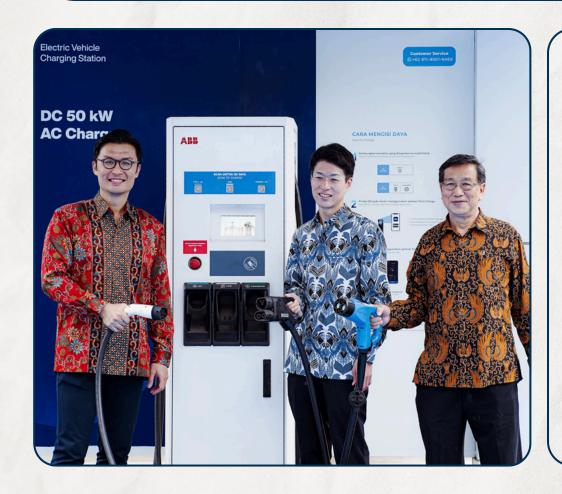

### **EV CHARGING STATION**

Jakarta Land & Terra Charge unveiled new EV charging facility at WTC Jakarta on January 9, 2025.

Six AC & DC charging points are

now available through ABB Wallbox 22 kWh and Terra CE 124 50kW with free charging promo offered until January 21, 2025.